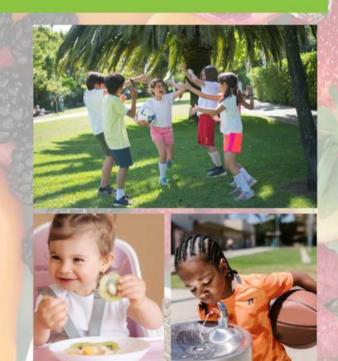

## **FUEL YOUR FUN**

#### Kiwi

Kiwi is a small fruit with big nutrition. It's a good source of vitamin C, potassium, fiber and more. Kiwi will ripen faster on the counter. Put it in the fridge to slow down the ripening process. Eat kiwi when it starts to feel soft with slight pressure. Rinse the kiwi under cool, running water before eating.

## Ways to Eat Kiwi

#### **Preparation**

- ♦ Cut in half and scoop out the fruit with a spoon, bite by bite.
- ♦ Cut kiwi into chunks and mix with bananas, berries and grapes for a fruit salad.
- ♦ Freeze in an ice cube tray for a glass of

kiwi-infused water.

♦ Chop into a tropical salsa. Mix kiwi, mango, peppers, honey, lime juice and cilantro.

### 5-2-1-0 Healthy Choices Count!

Keep kids healthy by focusing on the following four daily habits:

- ♦ 5 or more fruits or vegetables
- ♦ 2 hours or less of recreational screen time
- 1 hour or more of physical activity
- ♦ o sugary drinks-drink more water